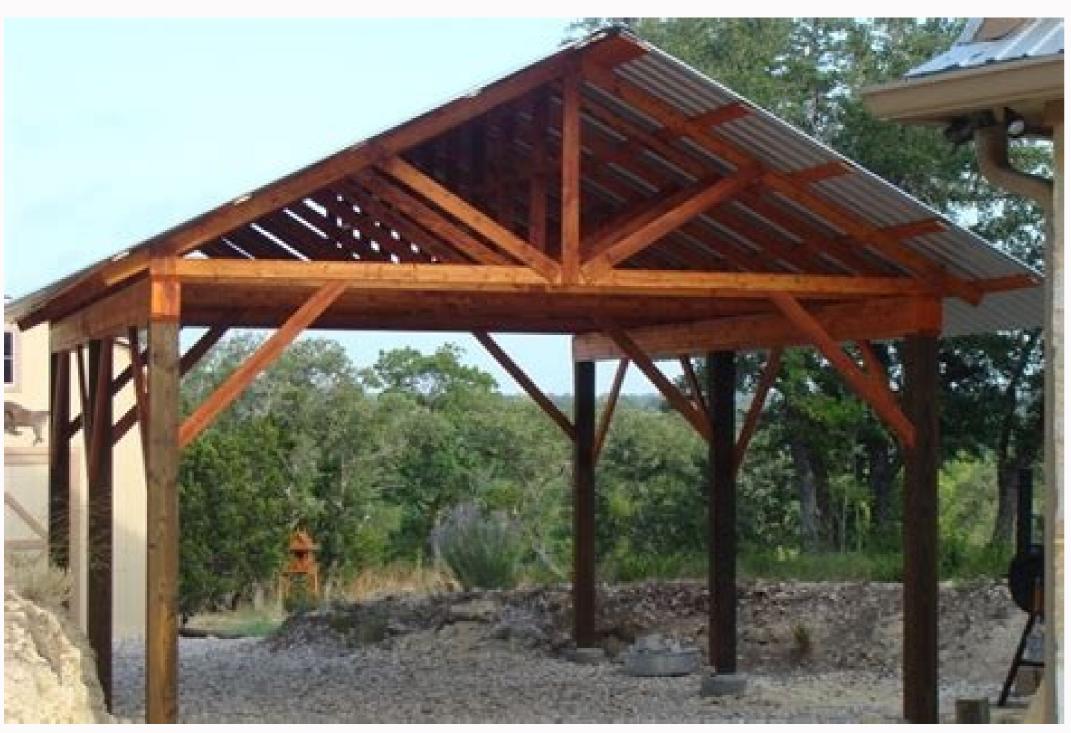

## Metal carport plans free download

10×12 Pergola Plans This pergola has the perfect size if you only want shade for a table and a few chairs. Make sure the beams are horizontal and check if the corners are square. Therefore, you should buy weather-resistant lumber, such as pressure-treated lumber, pine or cedar. Mark the cut lines and get the job done with a miter saw. Next, mix a small quantity of concrete to fill the tube forms, and install the adjustable anchors. This lean to carport frame plans Continue to brace each wooden post, in the same manner described above. Fitting the posts You can set the 6×6 posts in concrete or you can pour footings and secure them in place with anchors. Work with great care and make sure you select quality materials and use the right tools for the job, if you want to obtain a professional result. Apply a few coats of paint or stain to enhance the look of the components and to protect them from the elements. Building a lean to carport Take a look over these plans, if you want to build a more simple carport. Fitting the top plates Fit the plates to the top of the pavilion and align the edges flush. In order to get the job done in a professional manner, you have to plumb the posts with a spirit level and lock them into position with several braces. Use a spirit level to plumb the posts and then secure them into place with temporarily braces. SUBSCRIBE to be the first that gets our latest projects. Read the instructions provided by the manufacturer with great, before fitting them on the roof, otherwise you might not use the right techniques. You should notice that the components are made from different materials. Installing the drain caps Before installing the asphalt shingles on the whole surface of the roof, we recommend you to fit drain caps. From our own experience, we recommend you to work with great care, to pay attention to details and to use timber designed for outdoor use. Always take accurate measurements before adjusting the size of the components at the proper size. Don't forget that all the braces should have the same size, in order to obtain a neat look. Thank you for reading our article about free carport plans and we recommend you to check out the rest of our projects. Fit the 12" tubes and set the 6×6 posts into place (or fit the anchors). Measure the diagonals and make adjustments so they are equal. You can adjust the size between the shade elements, so you let more or less light to the covered area. In order to secure the braces, we recommend you to drive in 3-4" screws, after you have drilled several pilot holes. Before setting the braces, plumb the posts with a spirit level. Taking into consideration the large variety of designs and to choose the one that best satisfies your needs, tastes and budget. Made from this plan 10×12 Pergola Plans - Step by Step Building a pergola Materials A - 4 pieces of 6×6 lumber - 12' long SHADE ELEMENTS D - 17 pieces of 6×6 lumber - 12' long SHADE ELEMENTS D - 17 pieces of 6×6 lumber - 12' long SHADE ELEMENTS D - 17 pieces of 6×6 lumber - 12' long SHADE ELEMENTS D - 17 pieces of 6×6 lumber - 12' long SHADE ELEMENTS D - 17 pieces of 6×6 lumber - 12' long SHADE ELEMENTS D - 17 pieces of 6×6 lumber - 12' long SHADE ELEMENTS D - 17 pieces of 6×6 lumber - 12' long SHADE ELEMENTS D - 17 pieces of 6×6 lumber - 12' long SHADE ELEMENTS D - 17 pieces of 6×6 lumber - 12' long SHADE ELEMENTS D - 17 pieces of 6×6 lumber - 12' long SHADE ELEMENTS D - 18 pieces of 6×6 lumber - 12' long SHADE ELEMENTS D - 18 pieces of 6×6 lumber - 12' long SHADE ELEMENTS D - 18 pieces of 6×6 lumber - 12' long SHADE ELEMENTS D - 18 pieces of 6×6 lumber - 12' long SHADE ELEMENTS D - 18 pieces of 6×6 lumber - 12' long SHADE ELEMENTS D - 18 pieces of 6×6 lumber - 12' long SHADE ELEMENTS D - 18 pieces of 6×6 lumber - 12' long SHADE ELEMENTS D - 18 pieces of 6×6 lumber - 12' long SHADE ELEMENTS D - 18 pieces of 6×6 lumber - 12' long SHADE ELEMENTS D - 18 pieces of 6×6 lumber - 12' long SHADE ELEMENTS D - 18 pieces of 6×6 lumber - 12' long SHADE ELEMENTS D - 18 pieces of 6×6 lumber - 12' long SHADE ELEMENTS D - 18 pieces of 6×6 lumber - 12' long SHADE ELEMENTS D - 18 pieces of 6×6 lumber - 12' long SHADE ELEMENTS D - 18 pieces of 6×6 lumber - 12' long SHADE ELEMENTS D - 18 pieces of 6×6 lumber - 12' long SHADE ELEMENTS D - 18 pieces of 6×6 lumber - 12' long SHADE ELEMENTS D - 18 pieces of 6×6 lumber - 12' long SHADE ELEMENTS D - 18 pieces of 6×6 lumber - 12' long SHADE ELEMENTS D - 18 pieces of 6×6 lumber - 12' long SHADE ELEMENTS D - 18 pieces of 6×6 lumber - 12' long SHADE ELEMENTS D - 18 pieces of 6×6 lumber - 18 pieces o lumber - 12 ft 4 pieces of 2×6 lumber - 12 ft 4 pieces of 2×6 lumber - 12 ft 4 pieces of 2×6 lumber - 12 ft 4 pieces of 9" carriage bolts wood filler, wood glue, stain/paint Tools Time How to build a 10×12 pergola Cut list 1 First of all, you need to cut the components for the pergola. Secure the 4×4 posts with braces before filling the forms with concrete. I recommend you to invest in the best materials you could afford. Remember that you need to read the local building codes before starting the construction, so you comply with the legal requirements. In this article we show you how to build a free-standing carport, using common tools and materials. Fitting the support beams The next step of the project is to build the 2×8 beams to the pergola, as shown in the diagram. Carport trusses Building the roof of the carport trusses Building the roof of the carport trusses Building the roof of the pergola, as shown in the diagram. joints with plywood gussets. Securing the carport with braces In order to build a rigid and durable structure, you have to brace the posts using 2x4s, as in the image. Use a spirit level to plumb the rafters, before inserting the screws. If you choose one of the last methods, you have to add support to the construction, by installing braces. Carport layout Before beginning the project, you have to choose the location of the posts. Get PDF Plans Thank you for reading our project about free 10×12 pergola plans and I recommend you to check out the rest of the projects. Therefore, you should buy weather-resistant lumber, such as pine or cedar. Corner braces Build corner braces for the pavilion from 6×6 lumber, such as pine or cedar. Corner braces Build corner braces Build corner braces for the projects. Therefore, you need to apply the 3-4-5 rule to each of the four corners, so you make sure they are right angled. Make the middle notch to the front and back plates using a saw and a chisel. Work with great care, in order to build a proper structure. Made from this plan Building a 16×16 pavilion Materials A - 8 pieces of 6×6 lumber - 96" long POSTS B - 4 pieces of 6×6 lumber - 192" long TOP RAILS C - 10 pieces of 6×6 lumber - 48" long BRACES 13 pieces of 6×6 lumber - 16' concrete form tube 8 post anchors 20 pieces of 3 1/2" screws wood glue, stain/paint T ols Tips Add trims to the pavilion Secure the roofing slats to the structure with galvanized screws Time How to build a 16×16 pavilion. After you have built the construction, you should fill the holes with wood putty, sand the surfaces with medium grit sandpaper and apply several coats of protective varnish over the whole structure. Cut individual shingles and use them to make the top ridge caps. Last but not least, if you have to build the carport on a concrete slab, you should secure the anchors with appropriate screws. I have designed this basic pavilion so you can create a covered area in the backyard, that is ideal for serving dinner or for hanging out with friends. In most of the cases, there is a certain distance you have to leave from the property fence, as well as from other surrounding constructions. Another option is to pour concrete footings and to install metal post anchors. Made from this plan In order to build a carport, you need the following: Materials A - cement, sand, 6 pieces of adjustable anchors FOOTINGS B - 6 pieces of  $4\times4$  lumber, 84" long POSTS C - 2 pieces of  $2\times4$  lumber, 84" long - cut at  $45^{\circ}$  at both ends BRACES E - 22 pieces of  $2\times4$  lumber, 84" long - cut at  $45^{\circ}$  at both ends BRACES E - 22 pieces of  $2\times4$  lumber, 84" long - cut at  $45^{\circ}$  at both ends BOTTOM RAFTERS E - 11 pieces of 2×4 31", 22 pieces of 2×4 17 1/2" - cut at 30º at one end INTERMEDIATE RAFTERS F - 2×6 lumber or 3/4" panneling FRONT AND BACK GABLE ENDS G - 4 pieces of 2×4 lumber, 80" long, cut at 60º at both ends OVERHANGS H - 300 sq ft of 3/4" tomgue and groove plywood ROOFING SHEETS I - 300 sq ft of roofing underlayment ROOFING FELT J - 300 sq ft of asphalt shingles SHINGLES post anchor, tube form, concrete 2 1/2" screws, 5 1/2" carriage bolt, rafter ties roofing felt, asphalt shingles Tools Tips Lay out the carport in a professional manner, using batter boards and string Plan the carport and choose its design according to your needs and tastes Time Related Carport building plans Carport building plans Carport is a complex project, but with just a small investment you can protect your car against bad weather. As you can see in our free plans, you can use either  $4\times4$  or  $2\times4$  wooden boards to build the carport. This pergola makes for the perfect support for climbing plants. If you plan to lock the posts in concrete, just add 3' to all the posts. However, building a gazebo, a pergola or even a backyard kitchen with an attached roof could be projects that are more suitable for your needs. With so much space you can fit a table, a few chairs and even a sofa. Page 2 This step by step woodworking project is about how to build a 16×16 pavilion - free div plans. Clamp the beams to the posts, drill pilot holes and insert 9" carriage bolts. I have designed this pergola so you can build a nice shaded area for relaxing evenings in your own garden. Anchoring the post into concrete The first step of the project is to select the anchoring system you are going to use. Drill pilot holes and insert 4 1/2" screws to create rigid joints. As you can easily see in the diagram, you need to make notches to both ends of the beams, using a circular saw. The location of the carport is an essential part of your project, therefore you have to pay attention to this aspect before starting the actual construction. Work with great care and consult an architect if you have problems with interpreting the local requirements. In order to get the job done in a professional manner, you should make batter boards from 2x4s and use string, as in the image. When installing the asphalt shingles, ensure they overhang about half an inch over the drip caps. This is a simple design so don't expect intricate components. Follow the building codes and hire a professional contractor if you don't have the right skills to undertake the project on your own. A 16×16 wooden shelter for your backyard is a construction that can be built by any woodworking amateur in a few weeks, but there are many techniques you have to master before undertaking the project. Generally speaking, the wooden boards and posts should be designed for outdoor use, as well as the other products you buy. Make sure you remove the vegetation layer and even out the surface. Read carefully the local building codes before deciding the location and the free carport plans, as to fit the legal requirements. Don't forget to share our articles with your friends, by using the social media widgets. Fitting the diagonal braces for the pergola as shown in the diagram. How to build a 10×12 pergola is large enough for creating a really nice relaxation area in the backyard. Carport plans Afterwards, you have to install the top plates on both sides of your div carport. Align all the components with great care, if you want to obtain a professional result. The side drain caps should be placed under the components before inserting the wood screws, to prevent the wood from splitting. Seal any gap with appropriate products. Afterwards, pour a 4" thick layer of gravel, compact it properly and install the tube forms into position. Apply the 3-4-5 rule to each corners, so you make sure they are square. In addition, if you take accurate measurements and use the right tools for the job, you will manage to build the carport in a few days. The roof can have either an Ashape or you can build a simple lean to side construction. Drill pilot holes through the braces and insert 5 1/2" screws into the posts. Insert 9" carriage bolts (two for each joint) and lock everything tightly. See all my Premium Plans in the Shop. Irrespective of your choice, you cannot build such a complex construction just by yourself, therefore you should ask a handy friend to give you a hand during the project. Place the trusses every 24" on center, as to properly support the weight of the rectangle have to be equal, otherwise the corners won't be right angled. Base beams - 10×12 pergola Align the support beams to the posts then clamp them into place tightly. Use a spirit level to plumb the posts and to check if the beams are perfectly horizontal. 16×16 Pavilion. As you can see in the image, you have to install a pair of braces on the exterior side of the carport and another one on the interior face. Remember that in my case, the plans are designed considering you will lock the posts using another one on the interior face. Remember that in my case, the plans are designed considering you will lock the posts using another one on the interior face. Remember that in my case, the plans are designed considering you will lock the posts using another one on the interior face. Plumb the posts and check if the plates are perfectly horizontal. Free carport plans Next, install the shingles starting with the bottom of the roof, using our carport free plans, we recommend you to install the roofing sheets into position. Drill pilot holes and insert screws to lock them tightly to the support beams. Cut list 2 Cut the rest of the components, as shown in the diagram. In order to secure the trusses into position, toenail them with 6" screws into the top plates. Use a miter saw to make 45 degree cuts to both ends of the braces. There are many designs you could choose from, such as lean to constructions or carports with a gable roof. In addition, this rectangular garden pergola will be budget friendly and sturdy, due to the corner braces. On one hand, you can fit the posts directly into concrete, if you want to build a carport with a rigid structure. Mark the cut lines to the beams and get the job done with a circular saw. Therefore, select the location for the pavilion and level the surface with attention. This diy step by step article is about free carport plans. Use batter boards and string to layout the location of the legs. Make sure the corners are square and drill pilot holes before locking everything together with 8" screws. In addition, use a spirit level to check if the components of the carport are plumb and perfectly aligned. Carport footings The next step is to build the concrete footings for each posts. Therefore, you have to dig 3' holes (6" below the frost line) and 15" in diameter. This pergola is easy to build and it features a sturdy structure. Building the trusses Follow the diagram to build the components and to lock everything together tightly. Make 45 degree cuts to both ends of the braces and then lock them into place tightly with 4 1/2" screws. Building a carport in your backyard is a complex project, but you can reduce the total expenditures if you decide to undertake this task by yourself. Dig 2-3' deep holes and 14" in diameter and then compact a layer of gravel to the bottom. Drill pilot holes through the beams and insert 2 1/2" screws to lock them into place. Carport roof plans It is essential to build all the trusses in the exactly same manner, otherwise you won't be able to secure the roofing sheets into position. Fitting the posts After marking the location of the posts, you need to dig 2-3' deep holes in the ground, using a post hole digger. Install tube forms and fit the posts Next, you need to layout the garden pergola plans, as well, for more building inspiration. Components Cut the support beams and the shade elements using the info from the diagram. You can add your personal touch by choosing the rafter ends design, as well as the spacing of the top slats. See all my Premium Plans HERE. Braces Use 6×6 lumber for the diagonal braces. Don't forget to LIKE and SHARE our projects with your friends, by using the social media widgets. Select the materials with great care, otherwise your carport won't be durable on the long run. Top plates Use 6×6 lumber for the top plates. Pour the concrete in the tube forms and let it dry out for several days. Smooth the edges with sandpaper. It's you job to decide what design does best for you. Make sure you measure twice and cut once. LIKE us on Facebook to be the first that gets our latest projects and to help us create more free plans. Fitting the rafters Fit the shade elements to the square pergola and place them equally spaced. Fill the holes with wood putty and then smooth the surface with sandpaper. 16×16 square pavilion plans and we recommend you to check out the rest of the projects. Irrespective of your choice, we recommend you to assemble the trusses on the ground and afterwards lift them to the projects. Irrespective of your choice, we recommend you to assemble the trusses on the ground and afterwards lift them to the projects. Irrespective of your choice, we recommend you to assemble the trusses on the ground and afterwards lift them to the projects. together tightly. > Page 3 This step by step diy woodworking project is about 10x12 pergola plans. We recommend you to invest in the best materials you could afford. Leave 12" overhangs on both ends of the finishing touches. Installing the overhangs If you want to add character to the construction, you should cover the gable ends of the carport with  $2 \times 6$  slats and install the  $2 \times 4$  overhands.