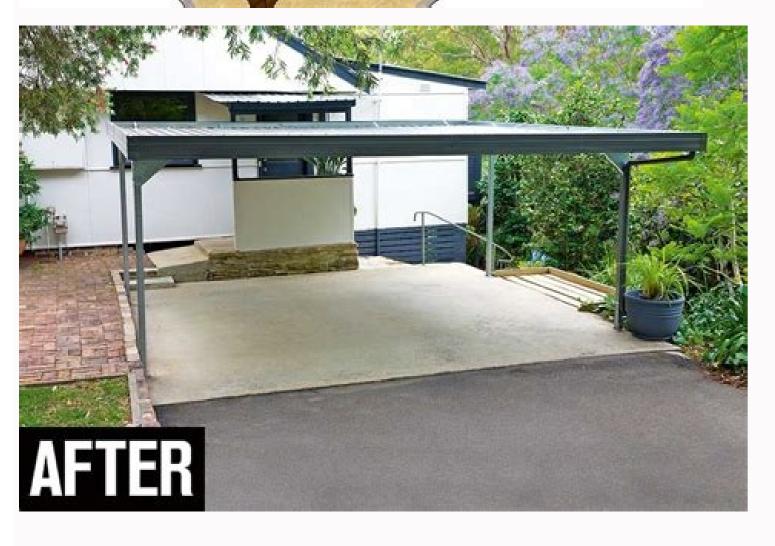

## Metal carport plans free download

10×12 Pergola Plans This pergola has the perfect size if you only want shade for a table and a few chairs. Make sure the beams are horizontal and check if the corners are square. Therefore, you should buy weather-resistant lumber, such as pressure-treated lumber, pine or cedar. Mark the cut lines and get the job done with a miter saw. Next, mix a small quantity of concrete to fill the tube forms, and install the adjustable anchors. This lean to carport frame plans Continue to brace each wooden post, in the same manner described above. Fitting the posts You can set the 6×6 posts in concrete or you can pour footings and secure them in place with anchors. Work with great care and make sure you select quality materials and use the right tools for the job, if you want to obtain a professional result. Apply a few coats of paint or stain to enhance the look of the components and to protect them from the elements. Building a lean to carport Take a look over these plans, if you want to build a more simple carport. Fitting the top plates Fit the plates to the top of the pavilion and align the edges flush. In order to get the job done in a professional manner, you have to plumb the posts with a spirit level and lock them into position with several braces. Use a spirit level to plumb the posts and then secure them into place with temporarily braces. SUBSCRIBE to be the first that gets our latest projects. Read the instructions provided by the manufacturer with great, before fitting them on the roof, otherwise you might not use the right techniques. You should notice that the components are made from different materials. Installing the drain caps Before installing the asphalt shingles on the whole surface of the roof, we recommend you to fit drain caps. From our own experience, we recommend you to work with great care, to pay attention to details and to use timber designed for outdoor use. Always take accurate measurements before adjusting the size of the components at the proper size. Don't forget that all the braces should have the same size, in order to obtain a neat look. Thank you for reading our article about free carport plans and we recommend you to check out the rest of our projects. Fit the 12" tubes and set the 6×6 posts into place (or fit the anchors). Measure the diagonals and make adjustments so they are equal. You can adjust the size between the shade elements, so you let more or less light to the covered area. In order to secure the braces, we recommend you to drive in 3-4" screws, after you have drilled several pilot holes. Before setting the braces, plumb the posts with a spirit level. Taking into consideration the large variety of designs and to choose the one that best satisfies your needs, tastes and budget. Made from this plan 10×12 Pergola Plans - Step by Step Building a pergola Materials A - 4 pieces of 6×6 lumber - 12' long SHADE ELEMENTS D - 17 pieces of 6×6 lumber - 12' long SHADE ELEMENTS D - 17 pieces of 6×6 lumber - 12' long SHADE ELEMENTS D - 17 pieces of 6×6 lumber - 12' long SHADE ELEMENTS D - 17 pieces of 6×6 lumber - 12' long SHADE ELEMENTS D - 17 pieces of 6×6 lumber - 12' long SHADE ELEMENTS D - 17 pieces of 6×6 lumber - 12' long SHADE ELEMENTS D - 17 pieces of 6×6 lumber - 12' long SHADE ELEMENTS D - 17 pieces of 6×6 lumber - 12' long SHADE ELEMENTS D - 17 pieces of 6×6 lumber - 12' long SHADE ELEMENTS D - 17 pieces of 6×6 lumber - 12' long SHADE ELEMENTS D - 18 pieces of 6×6 lumber - 12' long SHADE ELEMENTS D - 18 pieces of 6×6 lumber - 12' long SHADE ELEMENTS D - 18 pieces of 6×6 lumber - 12' long SHADE ELEMENTS D - 18 pieces of 6×6 lumber - 12' long SHADE ELEMENTS D - 18 pieces of 6×6 lumber - 12' long SHADE ELEMENTS D - 18 pieces of 6×6 lumber - 12' long SHADE ELEMENTS D - 18 pieces of 6×6 lumber - 12' long SHADE ELEMENTS D - 18 pieces of 6×6 lumber - 12' long SHADE ELEMENTS D - 18 pieces of 6×6 lumber - 12' long SHADE ELEMENTS D - 18 pieces of 6×6 lumber - 12' long SHADE ELEMENTS D - 18 pieces of 6×6 lumber - 12' long SHADE ELEMENTS D - 18 pieces of 6×6 lumber - 12' long SHADE ELEMENTS D - 18 pieces of 6×6 lumber - 12' long SHADE ELEMENTS D - 18 pieces of 6×6 lumber - 12' long SHADE ELEMENTS D - 18 pieces of 6×6 lumber - 12' long SHADE ELEMENTS D - 18 pieces of 6×6 lumber - 12' long SHADE ELEMENTS D - 18 pieces of 6×6 lumber - 12' long SHADE ELEMENTS D - 18 pieces of 6×6 lumber - 12' long SHADE ELEMENTS D - 18 pieces of 6×6 lumber - 12' long SHADE ELEMENTS D - 18 pieces of 6×6 lumber - 12' long SHADE ELEMENTS D - 18 pieces of 6×6 lumber - 12' long SHADE ELEMENTS D - 18 pieces of 6×6 lumber - 18 pieces o lumber - 12 ft 4 pieces of 2×6 lumber - 12 ft 4 pieces of 2×6 lumber - 12 ft 4 pieces of 2×6 lumber - 12 ft 4 pieces of 9" carriage bolts wood filler, wood glue, stain/paint Tools Time How to build a 10×12 pergola Cut list 1 First of all, you need to cut the components for the pergola. Secure the 4×4 posts with braces before filling the forms with concrete. I recommend you to invest in the best materials you could afford. Remember that you need to read the local building codes before starting the construction, so you comply with the legal requirements. In this article we show you how to build a free-standing carport, using common tools and materials. Fitting the support beams The next step of the project is to build the 2×8 beams to the pergola, as shown in the diagram. Carport trusses Building the roof of the carport trusses Building the roof of the carport trusses Building the roof of the pergola, as shown in the diagram. joints with plywood gussets. Securing the carport with braces In order to build a rigid and durable structure, you have to brace the posts using 2x4s, as in the image. Use a spirit level to plumb the rafters, before inserting the screws. If you choose one of the last methods, you have to add support to the construction, by installing braces. Carport layout Before beginning the project, you have to choose the location of the posts. Get PDF Plans Thank you for reading our project about free 10×12 pergola plans and I recommend you to check out the rest of the projects. Therefore, you should buy weather-resistant lumber, such as pine or cedar. Corner braces Build corner braces for the pavilion from 6×6 lumber, such as pine or cedar. Corner braces Build corner braces Build corner braces for the projects. Therefore, you need to apply the 3-4-5 rule to each of the four corners, so you make sure they are right angled. Make the middle notch to the front and back plates using a saw and a chisel. Work with great care, in order to build a proper structure. Made from this plan Building a 16×16 pavilion Materials A - 8 pieces of 6×6 lumber - 96" long POSTS B - 4 pieces of 6×6 lumber - 192" long TOP RAILS C - 10 pieces of 6×6 lumber - 48" long BRACES 13 pieces of 6×6 lumber - 16' concrete form tube 8 post anchors 20 pieces of 3 1/2" screws wood glue, stain/paint T ols Tips Add trims to the pavilion Secure the roofing slats to the structure with galvanized screws Time How to build a 16×16 pavilion. After you have built the construction, you should fill the holes with wood putty, sand the surfaces with medium grit sandpaper and apply several coats of protective varnish over the whole structure. Cut individual shingles and use them to make the top ridge caps. Last but not least, if you have to build the carport on a concrete slab, you should secure the anchors with appropriate screws. I have designed this basic pavilion so you can create a covered area in the backyard, that is ideal for serving dinner or for hanging out with friends. In most of the cases, there is a certain distance you have to leave from the property fence, as well as from other surrounding constructions. Another option is to pour concrete footings and to install metal post anchors. Made from this plan In order to build a carport, you need the following: Materials A - cement, sand, 6 pieces of adjustable anchors FOOTINGS B - 6 pieces of  $4\times4$  lumber, 84" long POSTS C - 2 pieces of  $2\times4$  lumber, 84" long - cut at  $45^{\circ}$  at both ends BRACES E - 22 pieces of  $2\times4$  lumber, 84" long - cut at  $45^{\circ}$  at both ends BRACES E - 22 pieces of  $2\times4$  lumber, 84" long - cut at  $45^{\circ}$  at both ends BOTTOM RAFTERS E - 11 pieces of 2×4 31", 22 pieces of 2×4 17 1/2" - cut at 30º at one end INTERMEDIATE RAFTERS F - 2×6 lumber or 3/4" panneling FRONT AND BACK GABLE ENDS G - 4 pieces of 2×4 lumber, 80" long, cut at 60º at both ends OVERHANGS H - 300 sq ft of 3/4" tomgue and groove plywood ROOFING SHEETS I - 300 sq ft of roofing underlayment ROOFING FELT J - 300 sq ft of asphalt shingles SHINGLES post anchor, tube form, concrete 2 1/2" screws, 5 1/2" carriage bolt, rafter ties roofing felt, asphalt shingles Tools Tips Lay out the carport in a professional manner, using batter boards and string Plan the carport and choose its design according to your needs and tastes Time Related Carport building plans Carport building plans Carport is a complex project, but with just a small investment you can protect your car against bad weather. As you can see in our free plans, you can use either  $4\times4$  or  $2\times4$  wooden boards to build the carport. This pergola makes for the perfect support for climbing plants. If you plan to lock the posts in concrete, just add 3' to all the posts. However, building a gazebo, a pergola or even a backyard kitchen with an attached roof could be projects that are more suitable for your needs. With so much space you can fit a table, a few chairs and even a sofa. Page 2 This step by step woodworking project is about how to build a 16×16 pavilion - free div plans. Clamp the beams to the posts, drill pilot holes and insert 9" carriage bolts. I have designed this pergola so you can build a nice shaded area for relaxing evenings in your own garden. Anchoring the post into concrete The first step of the project is to select the anchoring system you are going to use. Drill pilot holes and insert 4 1/2" screws to create rigid joints. As you can easily see in the diagram, you need to make notches to both ends of the beams, using a circular saw. The location of the carport is an essential part of your project, therefore you have to pay attention to this aspect before starting the actual construction. Work with great care and consult an architect if you have problems with interpreting the local requirements. In order to get the job done in a professional manner, you should make batter boards from 2x4s and use string, as in the image. When installing the asphalt shingles, ensure they overhang about half an inch over the drip caps. This is a simple design so don't expect intricate components. Follow the building codes and hire a professional contractor if you don't have the right skills to undertake the project on your own. A 16×16 wooden shelter for your backyard is a construction that can be built by any woodworking amateur in a few weeks, but there are many techniques you have to master before undertaking the project. Generally speaking, the wooden boards and posts should be designed for outdoor use, as well as the other products you buy. Make sure you remove the vegetation layer and even out the surface. Read carefully the local building codes before deciding the location and the free carport plans, as to fit the legal requirements. Don't forget to share our articles with your friends, by using the social media widgets. Fitting the diagonal braces for the pergola as shown in the diagram. How to build a 10×12 pergola is large enough for creating a really nice relaxation area in the backyard. Carport plans Afterwards, you have to install the top plates on both sides of your div carport. Align all the components with great care, if you want to obtain a professional result. The side drain caps should be placed under the components before inserting the wood screws, to prevent the wood from splitting. Seal any gap with appropriate products. Afterwards, pour a 4" thick layer of gravel, compact it properly and install the tube forms into position. Apply the 3-4-5 rule to each corners, so you make sure they are square. In addition, if you take accurate measurements and use the right tools for the job, you will manage to build the carport in a few days. The roof can have either an Ashape or you can build a simple lean to side construction. Drill pilot holes through the braces and insert 5 1/2" screws into the posts. Insert 9" carriage bolts (two for each joint) and lock everything tightly. See all my Premium Plans in the Shop. Irrespective of your choice, you cannot build such a complex construction just by yourself, therefore you should ask a handy friend to give you a hand during the project. Place the trusses every 24" on center, as to properly support the weight of the rectangle have to be equal, otherwise the corners won't be right angled. Base beams - 10×12 pergola Align the support beams to the posts then clamp them into place tightly. Use a spirit level to plumb the posts and to check if the beams are perfectly horizontal. 16×16 Pavilion. As you can see in the image, you have to install a pair of braces on the exterior side of the carport and another one on the interior face. Remember that in my case, the plans are designed considering you will lock the posts using another one on the interior face. Remember that in my case, the plans are designed considering you will lock the posts using another one on the interior face. Remember that in my case, the plans are designed considering you will lock the posts using another one on the interior face. Plumb the posts and check if the plates are perfectly horizontal. Free carport plans Next, install the shingles starting with the bottom of the roof, using our carport free plans, we recommend you to install the roofing sheets into position. Drill pilot holes and insert screws to lock them tightly to the support beams. Cut list 2 Cut the rest of the components, as shown in the diagram. In order to secure the trusses into position, toenail them with 6" screws into the top plates. Use a miter saw to make 45 degree cuts to both ends of the braces. There are many designs you could choose from, such as lean to constructions or carports with a gable roof. In addition, this rectangular garden pergola will be budget friendly and sturdy, due to the corner braces. On one hand, you can fit the posts directly into concrete, if you want to build a carport with a rigid structure. Mark the cut lines to the beams and get the job done with a circular saw. Therefore, select the location for the pavilion and level the surface with attention. This diy step by step article is about free carport plans. Use batter boards and string to layout the location of the legs. Make sure the corners are square and drill pilot holes before locking everything together with 8" screws. In addition, use a spirit level to check if the components of the carport are plumb and perfectly aligned. Carport footings The next step is to build the concrete footings for each posts. Therefore, you have to dig 3' holes (6" below the frost line) and 15" in diameter. This pergola is easy to build and it features a sturdy structure. Building the trusses Follow the diagram to build the components and to lock everything together tightly. Make 45 degree cuts to both ends of the braces and then lock them into place tightly with 4 1/2" screws. Building a carport in your backyard is a complex project, but you can reduce the total expenditures if you decide to undertake this task by yourself. Dig 2-3' deep holes and 14" in diameter and then compact a layer of gravel to the bottom. Drill pilot holes through the beams and insert 2 1/2" screws to lock them into place. Carport roof plans It is essential to build all the trusses in the exactly same manner, otherwise you won't be able to secure the roofing sheets into position. Fitting the posts After marking the location of the posts, you need to dig 2-3' deep holes in the ground, using a post hole digger. Install tube forms and fit the posts Next, you need to layout the garden pergola plans, as well, for more building inspiration. Components Cut the support beams and the shade elements using the info from the diagram. You can add your personal touch by choosing the rafter ends design, as well as the spacing of the top slats. See all my Premium Plans HERE. Braces Use 6×6 lumber for the diagonal braces. Don't forget to LIKE and SHARE our projects with your friends, by using the social media widgets. Select the materials with great care, otherwise your carport won't be durable on the long run. Top plates Use 6×6 lumber for the top plates. Pour the concrete in the tube forms and let it dry out for several days. Smooth the edges with sandpaper. It's you job to decide what design does best for you. Make sure you measure twice and cut once. LIKE us on Facebook to be the first that gets our latest projects and to help us create more free plans. Fitting the rafters Fit the shade elements to the square pergola and place them equally spaced. Fill the holes with wood putty and then smooth the surface with sandpaper. 16×16 square pavilion plans and we recommend you to check out the rest of the projects. Irrespective of your choice, we recommend you to assemble the trusses on the ground and afterwards lift them to the projects. Irrespective of your choice, we recommend you to assemble the trusses on the ground and afterwards lift them to the projects. Irrespective of your choice, we recommend you to assemble the trusses on the ground and afterwards lift them to the projects. together tightly. > Page 3 This step by step diy woodworking project is about 10x12 pergola plans. We recommend you to invest in the best materials you could afford. Leave 12" overhangs on both ends of the finishing touches. Installing the overhangs If you want to add character to the construction, you should cover the gable ends of the carport with  $2 \times 6$  slats and install the  $2 \times 4$  overhands.