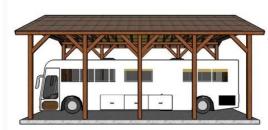

## Metal carport plans free download

10×12 Pergola Plans This pergola has the perfect size if you only want shade for a table and a few chairs. Make sure the beams are horizontal and check if the corners are square. Therefore, you should buy weather-resistant lumber, such as pressure-treated lumber, pine or cedar. Mark the cut lines and get the job done with a miter saw. Next, mix a small quantity of concrete to fill the tube forms, and install the adjustable anchors. This lean to carport frame plans Continue to brace each wooden post, in the same manner described above. Fitting the posts You can set the 6×6 posts in concrete or you can pour footings and secure them in place with anchors. Work with great care and make sure you select quality materials and use the right tools for the job, if you want to obtain a professional result. Apply a few coats of paint or stain to enhance the look of the components and to protect them from the elements. Building a lean to carport Take a look over these plans, if you want to build a more simple carport. Fitting the top plates Fit the plates to the top of the pavilion and align the edges flush. In order to get the job done in a professional manner, you have to plumb the posts with a spirit level and lock them into position with several braces. Use a spirit level to plumb the posts and then secure them into place with temporarily braces. SUBSCRIBE to be the first that gets our latest projects. Read the instructions provided by the manufacturer with great, before fitting them on the roof, otherwise you might not use the right techniques. You should notice that the components are made from different materials. Installing the drain caps Before installing the asphalt shingles on the whole surface of the roof, we recommend you to fit drain caps. From our own experience, we recommend you to work with great care, to pay attention to details and to use timber designed for outdoor use. Always take accurate measurements before adjusting the size of the components at the proper size. Don't forget that all the braces should have the same size, in order to obtain a neat look. Thank you for reading our article about free carport plans and we recommend you to check out the rest of our projects. Fit the 12" tubes and set the 6×6 posts into place (or fit the anchors). Measure the diagonals and make adjustments so they are equal. You can adjust the size between the shade elements, so you let more or less light to the covered area. In order to secure the braces, we recommend you to drive in 3-4" screws, after you have drilled several pilot holes. Before setting the braces, plumb the posts with a spirit level. Taking into consideration the large variety of designs and to choose the one that best satisfies your needs, tastes and budget. Made from this plan 10×12 Pergola Plans - Step by Step Building a pergola Materials A - 4 pieces of 6×6 lumber - 12' long SHADE ELEMENTS D - 17 pieces of 6×6 lumber - 12' long SHADE ELEMENTS D - 17 pieces of 6×6 lumber - 12' long SHADE ELEMENTS D - 17 pieces of 6×6 lumber - 12' long SHADE ELEMENTS D - 17 pieces of 6×6 lumber - 12' long SHADE ELEMENTS D - 17 pieces of 6×6 lumber - 12' long SHADE ELEMENTS D - 17 pieces of 6×6 lumber - 12' long SHADE ELEMENTS D - 17 pieces of 6×6 lumber - 12' long SHADE ELEMENTS D - 17 pieces of 6×6 lumber - 12' long SHADE ELEMENTS D - 17 pieces of 6×6 lumber - 12' long SHADE ELEMENTS D - 17 pieces of 6×6 lumber - 12' long SHADE ELEMENTS D - 18 pieces of 6×6 lumber - 12' long SHADE ELEMENTS D - 18 pieces of 6×6 lumber - 12' long SHADE ELEMENTS D - 18 pieces of 6×6 lumber - 12' long SHADE ELEMENTS D - 18 pieces of 6×6 lumber - 12' long SHADE ELEMENTS D - 18 pieces of 6×6 lumber - 12' long SHADE ELEMENTS D - 18 pieces of 6×6 lumber - 12' long SHADE ELEMENTS D - 18 pieces of 6×6 lumber - 12' long SHADE ELEMENTS D - 18 pieces of 6×6 lumber - 12' long SHADE ELEMENTS D - 18 pieces of 6×6 lumber - 12' long SHADE ELEMENTS D - 18 pieces of 6×6 lumber - 12' long SHADE ELEMENTS D - 18 pieces of 6×6 lumber - 12' long SHADE ELEMENTS D - 18 pieces of 6×6 lumber - 12' long SHADE ELEMENTS D - 18 pieces of 6×6 lumber - 12' long SHADE ELEMENTS D - 18 pieces of 6×6 lumber - 12' long SHADE ELEMENTS D - 18 pieces of 6×6 lumber - 12' long SHADE ELEMENTS D - 18 pieces of 6×6 lumber - 12' long SHADE ELEMENTS D - 18 pieces of 6×6 lumber - 12' long SHADE ELEMENTS D - 18 pieces of 6×6 lumber - 12' long SHADE ELEMENTS D - 18 pieces of 6×6 lumber - 12' long SHADE ELEMENTS D - 18 pieces of 6×6 lumber - 12' long SHADE ELEMENTS D - 18 pieces of 6×6 lumber - 12' long SHADE ELEMENTS D - 18 pieces of 6×6 lumber - 18 pieces o lumber - 12 ft 4 pieces of 2×6 lumber - 12 ft 4 pieces of 2×6 lumber - 12 ft 4 pieces of 2×6 lumber - 12 ft 4 pieces of 9" carriage bolts wood filler, wood glue, stain/paint Tools Time How to build a 10×12 pergola Cut list 1 First of all, you need to cut the components for the pergola. Secure the 4×4 posts with braces before filling the forms with concrete. I recommend you to invest in the best materials you could afford. Remember that you need to read the local building codes before starting the construction, so you comply with the legal requirements. In this article we show you how to build a free-standing carport, using common tools and materials. Fitting the support beams The next step of the project is to build the 2×8 beams to the pergola, as shown in the diagram. Carport trusses Building the roof of the carport trusses Building the roof of the carport trusses Building the roof of the pergola, as shown in the diagram. joints with plywood gussets. Securing the carport with braces In order to build a rigid and durable structure, you have to brace the posts using 2x4s, as in the image. Use a spirit level to plumb the rafters, before inserting the screws. If you choose one of the last methods, you have to add support to the construction, by installing braces. Carport layout Before beginning the project, you have to choose the location of the posts. Get PDF Plans Thank you for reading our project about free 10×12 pergola plans and I recommend you to check out the rest of the projects. Therefore, you should buy weather-resistant lumber, such as pine or cedar. Corner braces Build corner braces for the pavilion from 6×6 lumber, such as pine or cedar. Corner braces Build corner braces Build corner braces for the projects. Therefore, you need to apply the 3-4-5 rule to each of the four corners, so you make sure they are right angled. Make the middle notch to the front and back plates using a saw and a chisel. Work with great care, in order to build a proper structure. Made from this plan Building a 16×16 pavilion Materials A - 8 pieces of 6×6 lumber - 96" long POSTS B - 4 pieces of 6×6 lumber - 192" long TOP RAILS C - 10 pieces of 6×6 lumber - 48" long BRACES 13 pieces of 6×6 lumber - 16' concrete form tube 8 post anchors 20 pieces of 3 1/2" screws wood glue, stain/paint T ols Tips Add trims to the pavilion Secure the roofing slats to the structure with galvanized screws Time How to build a 16×16 pavilion. After you have built the construction, you should fill the holes with wood putty, sand the surfaces with medium grit sandpaper and apply several coats of protective varnish over the whole structure. Cut individual shingles and use them to make the top ridge caps. Last but not least, if you have to build the carport on a concrete slab, you should secure the anchors with appropriate screws. I have designed this basic pavilion so you can create a covered area in the backyard, that is ideal for serving dinner or for hanging out with friends. In most of the cases, there is a certain distance you have to leave from the property fence, as well as from other surrounding constructions. Another option is to pour concrete footings and to install metal post anchors. Made from this plan In order to build a carport, you need the following: Materials A - cement, sand, 6 pieces of adjustable anchors FOOTINGS B - 6 pieces of  $4\times4$  lumber, 84" long POSTS C - 2 pieces of  $2\times4$  lumber, 84" long - cut at  $45^{\circ}$  at both ends BRACES E - 22 pieces of  $2\times4$  lumber, 84" long - cut at  $45^{\circ}$  at both ends BRACES E - 22 pieces of  $2\times4$  lumber, 84" long - cut at  $45^{\circ}$  at both ends BOTTOM RAFTERS E - 11 pieces of 2×4 31", 22 pieces of 2×4 17 1/2" - cut at 30º at one end INTERMEDIATE RAFTERS F - 2×6 lumber or 3/4" panneling FRONT AND BACK GABLE ENDS G - 4 pieces of 2×4 lumber, 80" long, cut at 60º at both ends OVERHANGS H - 300 sq ft of 3/4" tomgue and groove plywood ROOFING SHEETS I - 300 sq ft of roofing underlayment ROOFING FELT J - 300 sq ft of asphalt shingles SHINGLES post anchor, tube form, concrete 2 1/2" screws, 5 1/2" carriage bolt, rafter ties roofing felt, asphalt shingles Tools Tips Lay out the carport in a professional manner, using batter boards and string Plan the carport and choose its design according to your needs and tastes Time Related Carport building plans Carport building plans Carport is a complex project, but with just a small investment you can protect your car against bad weather. As you can see in our free plans, you can use either  $4\times4$  or  $2\times4$  wooden boards to build the carport. This pergola makes for the perfect support for climbing plants. If you plan to lock the posts in concrete, just add 3' to all the posts. However, building a gazebo, a pergola or even a backyard kitchen with an attached roof could be projects that are more suitable for your needs. With so much space you can fit a table, a few chairs and even a sofa. Page 2 This step by step woodworking project is about how to build a 16×16 pavilion - free div plans. Clamp the beams to the posts, drill pilot holes and insert 9" carriage bolts. I have designed this pergola so you can build a nice shaded area for relaxing evenings in your own garden. Anchoring the post into concrete The first step of the project is to select the anchoring system you are going to use. Drill pilot holes and insert 4 1/2" screws to create rigid joints. As you can easily see in the diagram, you need to make notches to both ends of the beams, using a circular saw. The location of the carport is an essential part of your project, therefore you have to pay attention to this aspect before starting the actual construction. Work with great care and consult an architect if you have problems with interpreting the local requirements. In order to get the job done in a professional manner, you should make batter boards from 2x4s and use string, as in the image. When installing the asphalt shingles, ensure they overhang about half an inch over the drip caps. This is a simple design so don't expect intricate components. Follow the building codes and hire a professional contractor if you don't have the right skills to undertake the project on your own. A 16×16 wooden shelter for your backyard is a construction that can be built by any woodworking amateur in a few weeks, but there are many techniques you have to master before undertaking the project. Generally speaking, the wooden boards and posts should be designed for outdoor use, as well as the other products you buy. Make sure you remove the vegetation layer and even out the surface. Read carefully the local building codes before deciding the location and the free carport plans, as to fit the legal requirements. Don't forget to share our articles with your friends, by using the social media widgets. Fitting the diagonal braces for the pergola as shown in the diagram. How to build a 10×12 pergola is large enough for creating a really nice relaxation area in the backyard. Carport plans Afterwards, you have to install the top plates on both sides of your div carport. Align all the components with great care, if you want to obtain a professional result. The side drain caps should be placed under the components before inserting the wood screws, to prevent the wood from splitting. Seal any gap with appropriate products. Afterwards, pour a 4" thick layer of gravel, compact it properly and install the tube forms into position. Apply the 3-4-5 rule to each corners, so you make sure they are square. In addition, if you take accurate measurements and use the right tools for the job, you will manage to build the carport in a few days. The roof can have either an Ashape or you can build a simple lean to side construction. Drill pilot holes through the braces and insert 5 1/2" screws into the posts. Insert 9" carriage bolts (two for each joint) and lock everything tightly. See all my Premium Plans in the Shop. Irrespective of your choice, you cannot build such a complex construction just by yourself, therefore you should ask a handy friend to give you a hand during the project. Place the trusses every 24" on center, as to properly support the weight of the rectangle have to be equal, otherwise the corners won't be right angled. Base beams - 10×12 pergola Align the support beams to the posts then clamp them into place tightly. Use a spirit level to plumb the posts and to check if the beams are perfectly horizontal. 16×16 Pavilion. As you can see in the image, you have to install a pair of braces on the exterior side of the carport and another one on the interior face. Remember that in my case, the plans are designed considering you will lock the posts using another one on the interior face. Remember that in my case, the plans are designed considering you will lock the posts using another one on the interior face. Remember that in my case, the plans are designed considering you will lock the posts using another one on the interior face. Plumb the posts and check if the plates are perfectly horizontal. Free carport plans Next, install the shingles starting with the bottom of the roof, using our carport free plans, we recommend you to install the roofing sheets into position. Drill pilot holes and insert screws to lock them tightly to the support beams. Cut list 2 Cut the rest of the components, as shown in the diagram. In order to secure the trusses into position, toenail them with 6" screws into the top plates. Use a miter saw to make 45 degree cuts to both ends of the braces. There are many designs you could choose from, such as lean to constructions or carports with a gable roof. In addition, this rectangular garden pergola will be budget friendly and sturdy, due to the corner braces. On one hand, you can fit the posts directly into concrete, if you want to build a carport with a rigid structure. Mark the cut lines to the beams and get the job done with a circular saw. Therefore, select the location for the pavilion and level the surface with attention. This diy step by step article is about free carport plans. Use batter boards and string to layout the location of the legs. Make sure the corners are square and drill pilot holes before locking everything together with 8" screws. In addition, use a spirit level to check if the components of the carport are plumb and perfectly aligned. Carport footings The next step is to build the concrete footings for each posts. Therefore, you have to dig 3' holes (6" below the frost line) and 15" in diameter. This pergola is easy to build and it features a sturdy structure. Building the trusses Follow the diagram to build the components and to lock everything together tightly. Make 45 degree cuts to both ends of the braces and then lock them into place tightly with 4 1/2" screws. Building a carport in your backyard is a complex project, but you can reduce the total expenditures if you decide to undertake this task by yourself. Dig 2-3' deep holes and 14" in diameter and then compact a layer of gravel to the bottom. Drill pilot holes through the beams and insert 2 1/2" screws to lock them into place. Carport roof plans It is essential to build all the trusses in the exactly same manner, otherwise you won't be able to secure the roofing sheets into position. Fitting the posts After marking the location of the posts, you need to dig 2-3' deep holes in the ground, using a post hole digger. Install tube forms and fit the posts Next, you need to layout the garden pergola plans, as well, for more building inspiration. Components Cut the support beams and the shade elements using the info from the diagram. You can add your personal touch by choosing the rafter ends design, as well as the spacing of the top slats. See all my Premium Plans HERE. Braces Use 6×6 lumber for the diagonal braces. Don't forget to LIKE and SHARE our projects with your friends, by using the social media widgets. Select the materials with great care, otherwise your carport won't be durable on the long run. Top plates Use 6×6 lumber for the top plates. Pour the concrete in the tube forms and let it dry out for several days. Smooth the edges with sandpaper. It's you job to decide what design does best for you. Make sure you measure twice and cut once. LIKE us on Facebook to be the first that gets our latest projects and to help us create more free plans. Fitting the rafters Fit the shade elements to the square pergola and place them equally spaced. Fill the holes with wood putty and then smooth the surface with sandpaper. 16×16 square pavilion plans and we recommend you to check out the rest of the projects. Irrespective of your choice, we recommend you to assemble the trusses on the ground and afterwards lift them to the projects. Irrespective of your choice, we recommend you to assemble the trusses on the ground and afterwards lift them to the projects. Irrespective of your choice, we recommend you to assemble the trusses on the ground and afterwards lift them to the projects. together tightly. > Page 3 This step by step diy woodworking project is about 10x12 pergola plans. We recommend you to invest in the best materials you could afford. Leave 12" overhangs on both ends of the finishing touches. Installing the overhangs If you want to add character to the construction, you should cover the gable ends of the carport with  $2 \times 6$  slats and install the  $2 \times 4$  overhands.