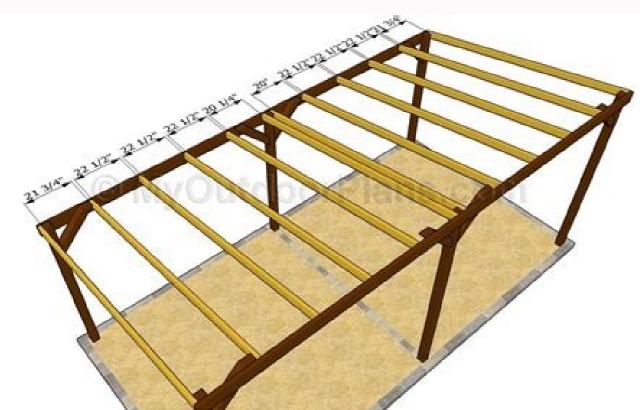

## Metal carport plans free download

10×12 Pergola Plans This pergola has the perfect size if you only want shade for a table and a few chairs. Make sure the beams are horizontal and check if the corners are square. Therefore, you should buy weather-resistant lumber, such as pressure-treated lumber, pine or cedar. Mark the cut lines and get the job done with a miter saw. Next, mix a small quantity of concrete to fill the tube forms, and install the adjustable anchors. This lean to carport frame plans Continue to brace each wooden post, in the same manner described above. Fitting the posts You can set the 6×6 posts in concrete or you can pour footings and secure them in place with anchors. Work with great care and make sure you select quality materials and use the right tools for the job, if you want to obtain a professional result. Apply a few coats of paint or stain to enhance the look of the components and to protect them from the elements. Building a lean to carport Take a look over these plans, if you want to build a more simple carport. Fitting the top plates Fit the plates to the top of the pavilion and align the edges flush. In order to get the job done in a professional manner, you have to plumb the posts with a spirit level and lock them into position with several braces. Use a spirit level to plumb the posts and then secure them into place with temporarily braces. SUBSCRIBE to be the first that gets our latest projects. Read the instructions provided by the manufacturer with great, before fitting them on the roof, otherwise you might not use the right techniques. You should notice that the components are made from different materials. Installing the drain caps Before installing the asphalt shingles on the whole surface of the roof, we recommend you to fit drain caps. From our own experience, we recommend you to work with great care, to pay attention to details and to use timber designed for outdoor use. Always take accurate measurements before adjusting the size of the components at the proper size. Don't forget that all the braces should have the same size, in order to obtain a neat look. Thank you for reading our article about free carport plans and we recommend you to check out the rest of our projects. Fit the 12" tubes and set the 6×6 posts into place (or fit the anchors). Measure the diagonals and make adjustments so they are equal. You can adjust the size between the shade elements, so you let more or less light to the covered area. In order to secure the braces, we recommend you to drive in 3-4" screws, after you have drilled several pilot holes. Before setting the braces, plumb the posts with a spirit level. Taking into consideration the large variety of designs and to choose the one that best satisfies your needs, tastes and budget. Made from this plan 10×12 Pergola Plans - Step by Step Building a pergola Materials A - 4 pieces of 6×6 lumber - 12' long SHADE ELEMENTS D - 17 pieces of 6×6 lumber - 12' long SHADE ELEMENTS D - 17 pieces of 6×6 lumber - 12' long SHADE ELEMENTS D - 17 pieces of 6×6 lumber - 12' long SHADE ELEMENTS D - 17 pieces of 6×6 lumber - 12' long SHADE ELEMENTS D - 17 pieces of 6×6 lumber - 12' long SHADE ELEMENTS D - 17 pieces of 6×6 lumber - 12' long SHADE ELEMENTS D - 17 pieces of 6×6 lumber - 12' long SHADE ELEMENTS D - 17 pieces of 6×6 lumber - 12' long SHADE ELEMENTS D - 17 pieces of 6×6 lumber - 12' long SHADE ELEMENTS D - 17 pieces of 6×6 lumber - 12' long SHADE ELEMENTS D - 18 pieces of 6×6 lumber - 12' long SHADE ELEMENTS D - 18 pieces of 6×6 lumber - 12' long SHADE ELEMENTS D - 18 pieces of 6×6 lumber - 12' long SHADE ELEMENTS D - 18 pieces of 6×6 lumber - 12' long SHADE ELEMENTS D - 18 pieces of 6×6 lumber - 12' long SHADE ELEMENTS D - 18 pieces of 6×6 lumber - 12' long SHADE ELEMENTS D - 18 pieces of 6×6 lumber - 12' long SHADE ELEMENTS D - 18 pieces of 6×6 lumber - 12' long SHADE ELEMENTS D - 18 pieces of 6×6 lumber - 12' long SHADE ELEMENTS D - 18 pieces of 6×6 lumber - 12' long SHADE ELEMENTS D - 18 pieces of 6×6 lumber - 12' long SHADE ELEMENTS D - 18 pieces of 6×6 lumber - 12' long SHADE ELEMENTS D - 18 pieces of 6×6 lumber - 12' long SHADE ELEMENTS D - 18 pieces of 6×6 lumber - 12' long SHADE ELEMENTS D - 18 pieces of 6×6 lumber - 12' long SHADE ELEMENTS D - 18 pieces of 6×6 lumber - 12' long SHADE ELEMENTS D - 18 pieces of 6×6 lumber - 12' long SHADE ELEMENTS D - 18 pieces of 6×6 lumber - 12' long SHADE ELEMENTS D - 18 pieces of 6×6 lumber - 12' long SHADE ELEMENTS D - 18 pieces of 6×6 lumber - 12' long SHADE ELEMENTS D - 18 pieces of 6×6 lumber - 12' long SHADE ELEMENTS D - 18 pieces of 6×6 lumber - 18 pieces o lumber - 12 ft 4 pieces of 2×6 lumber - 12 ft 4 pieces of 2×6 lumber - 12 ft 4 pieces of 2×6 lumber - 12 ft 4 pieces of 9" carriage bolts wood filler, wood glue, stain/paint Tools Time How to build a 10×12 pergola Cut list 1 First of all, you need to cut the components for the pergola. Secure the 4×4 posts with braces before filling the forms with concrete. I recommend you to invest in the best materials you could afford. Remember that you need to read the local building codes before starting the construction, so you comply with the legal requirements. In this article we show you how to build a free-standing carport, using common tools and materials. Fitting the support beams The next step of the project is to build the 2×8 beams to the pergola, as shown in the diagram. Carport trusses Building the roof of the carport trusses Building the roof of the carport trusses Building the roof of the pergola, as shown in the diagram. joints with plywood gussets. Securing the carport with braces In order to build a rigid and durable structure, you have to brace the posts using 2x4s, as in the image. Use a spirit level to plumb the rafters, before inserting the screws. If you choose one of the last methods, you have to add support to the construction, by installing braces. Carport layout Before beginning the project, you have to choose the location of the posts. Get PDF Plans Thank you for reading our project about free 10×12 pergola plans and I recommend you to check out the rest of the projects. Therefore, you should buy weather-resistant lumber, such as pine or cedar. Corner braces Build corner braces for the pavilion from 6×6 lumber, such as pine or cedar. Corner braces Build corner braces Build corner braces for the projects. Therefore, you need to apply the 3-4-5 rule to each of the four corners, so you make sure they are right angled. Make the middle notch to the front and back plates using a saw and a chisel. Work with great care, in order to build a proper structure. Made from this plan Building a 16×16 pavilion Materials A - 8 pieces of 6×6 lumber - 96" long POSTS B - 4 pieces of 6×6 lumber - 192" long TOP RAILS C - 10 pieces of 6×6 lumber - 48" long BRACES 13 pieces of 6×6 lumber - 16' concrete form tube 8 post anchors 20 pieces of 3 1/2" screws wood glue, stain/paint T ols Tips Add trims to the pavilion Secure the roofing slats to the structure with galvanized screws Time How to build a 16×16 pavilion. After you have built the construction, you should fill the holes with wood putty, sand the surfaces with medium grit sandpaper and apply several coats of protective varnish over the whole structure. Cut individual shingles and use them to make the top ridge caps. Last but not least, if you have to build the carport on a concrete slab, you should secure the anchors with appropriate screws. I have designed this basic pavilion so you can create a covered area in the backyard, that is ideal for serving dinner or for hanging out with friends. In most of the cases, there is a certain distance you have to leave from the property fence, as well as from other surrounding constructions. Another option is to pour concrete footings and to install metal post anchors. Made from this plan In order to build a carport, you need the following: Materials A - cement, sand, 6 pieces of adjustable anchors FOOTINGS B - 6 pieces of  $4\times4$  lumber, 84" long POSTS C - 2 pieces of  $2\times4$  lumber, 84" long - cut at  $45^{\circ}$  at both ends BRACES E - 22 pieces of  $2\times4$  lumber, 84" long - cut at  $45^{\circ}$  at both ends BRACES E - 22 pieces of  $2\times4$  lumber, 84" long - cut at  $45^{\circ}$  at both ends BOTTOM RAFTERS E - 11 pieces of 2×4 31", 22 pieces of 2×4 17 1/2" - cut at 30º at one end INTERMEDIATE RAFTERS F - 2×6 lumber or 3/4" panneling FRONT AND BACK GABLE ENDS G - 4 pieces of 2×4 lumber, 80" long, cut at 60º at both ends OVERHANGS H - 300 sq ft of 3/4" tomgue and groove plywood ROOFING SHEETS I - 300 sq ft of roofing underlayment ROOFING FELT J - 300 sq ft of asphalt shingles SHINGLES post anchor, tube form, concrete 2 1/2" screws, 5 1/2" carriage bolt, rafter ties roofing felt, asphalt shingles Tools Tips Lay out the carport in a professional manner, using batter boards and string Plan the carport and choose its design according to your needs and tastes Time Related Carport building plans Carport building plans Carport is a complex project, but with just a small investment you can protect your car against bad weather. As you can see in our free plans, you can use either  $4\times4$  or  $2\times4$  wooden boards to build the carport. This pergola makes for the perfect support for climbing plants. If you plan to lock the posts in concrete, just add 3' to all the posts. However, building a gazebo, a pergola or even a backyard kitchen with an attached roof could be projects that are more suitable for your needs. With so much space you can fit a table, a few chairs and even a sofa. Page 2 This step by step woodworking project is about how to build a 16×16 pavilion - free div plans. Clamp the beams to the posts, drill pilot holes and insert 9" carriage bolts. I have designed this pergola so you can build a nice shaded area for relaxing evenings in your own garden. Anchoring the post into concrete The first step of the project is to select the anchoring system you are going to use. Drill pilot holes and insert 4 1/2" screws to create rigid joints. As you can easily see in the diagram, you need to make notches to both ends of the beams, using a circular saw. The location of the carport is an essential part of your project, therefore you have to pay attention to this aspect before starting the actual construction. Work with great care and consult an architect if you have problems with interpreting the local requirements. In order to get the job done in a professional manner, you should make batter boards from 2x4s and use string, as in the image. When installing the asphalt shingles, ensure they overhang about half an inch over the drip caps. This is a simple design so don't expect intricate components. Follow the building codes and hire a professional contractor if you don't have the right skills to undertake the project on your own. A 16×16 wooden shelter for your backyard is a construction that can be built by any woodworking amateur in a few weeks, but there are many techniques you have to master before undertaking the project. Generally speaking, the wooden boards and posts should be designed for outdoor use, as well as the other products you buy. Make sure you remove the vegetation layer and even out the surface. Read carefully the local building codes before deciding the location and the free carport plans, as to fit the legal requirements. Don't forget to share our articles with your friends, by using the social media widgets. Fitting the diagonal braces for the pergola as shown in the diagram. How to build a 10×12 pergola is large enough for creating a really nice relaxation area in the backyard. Carport plans Afterwards, you have to install the top plates on both sides of your div carport. Align all the components with great care, if you want to obtain a professional result. The side drain caps should be placed under the components before inserting the wood screws, to prevent the wood from splitting. Seal any gap with appropriate products. Afterwards, pour a 4" thick layer of gravel, compact it properly and install the tube forms into position. Apply the 3-4-5 rule to each corners, so you make sure they are square. In addition, if you take accurate measurements and use the right tools for the job, you will manage to build the carport in a few days. The roof can have either an Ashape or you can build a simple lean to side construction. Drill pilot holes through the braces and insert 5 1/2" screws into the posts. Insert 9" carriage bolts (two for each joint) and lock everything tightly. See all my Premium Plans in the Shop. Irrespective of your choice, you cannot build such a complex construction just by yourself, therefore you should ask a handy friend to give you a hand during the project. Place the trusses every 24" on center, as to properly support the weight of the rectangle have to be equal, otherwise the corners won't be right angled. Base beams - 10×12 pergola Align the support beams to the posts then clamp them into place tightly. Use a spirit level to plumb the posts and to check if the beams are perfectly horizontal. 16×16 Pavilion. As you can see in the image, you have to install a pair of braces on the exterior side of the carport and another one on the interior face. Remember that in my case, the plans are designed considering you will lock the posts using another one on the interior face. Remember that in my case, the plans are designed considering you will lock the posts using another one on the interior face. Remember that in my case, the plans are designed considering you will lock the posts using another one on the interior face. Plumb the posts and check if the plates are perfectly horizontal. Free carport plans Next, install the shingles starting with the bottom of the roof, using our carport free plans, we recommend you to install the roofing sheets into position. Drill pilot holes and insert screws to lock them tightly to the support beams. Cut list 2 Cut the rest of the components, as shown in the diagram. In order to secure the trusses into position, toenail them with 6" screws into the top plates. Use a miter saw to make 45 degree cuts to both ends of the braces. There are many designs you could choose from, such as lean to constructions or carports with a gable roof. In addition, this rectangular garden pergola will be budget friendly and sturdy, due to the corner braces. On one hand, you can fit the posts directly into concrete, if you want to build a carport with a rigid structure. Mark the cut lines to the beams and get the job done with a circular saw. Therefore, select the location for the pavilion and level the surface with attention. This diy step by step article is about free carport plans. Use batter boards and string to layout the location of the legs. Make sure the corners are square and drill pilot holes before locking everything together with 8" screws. In addition, use a spirit level to check if the components of the carport are plumb and perfectly aligned. Carport footings The next step is to build the concrete footings for each posts. Therefore, you have to dig 3' holes (6" below the frost line) and 15" in diameter. This pergola is easy to build and it features a sturdy structure. Building the trusses Follow the diagram to build the components and to lock everything together tightly. Make 45 degree cuts to both ends of the braces and then lock them into place tightly with 4 1/2" screws. Building a carport in your backyard is a complex project, but you can reduce the total expenditures if you decide to undertake this task by yourself. Dig 2-3' deep holes and 14" in diameter and then compact a layer of gravel to the bottom. Drill pilot holes through the beams and insert 2 1/2" screws to lock them into place. Carport roof plans It is essential to build all the trusses in the exactly same manner, otherwise you won't be able to secure the roofing sheets into position. Fitting the posts After marking the location of the posts, you need to dig 2-3' deep holes in the ground, using a post hole digger. Install tube forms and fit the posts Next, you need to layout the garden pergola plans, as well, for more building inspiration. Components Cut the support beams and the shade elements using the info from the diagram. You can add your personal touch by choosing the rafter ends design, as well as the spacing of the top slats. See all my Premium Plans HERE. Braces Use 6×6 lumber for the diagonal braces. Don't forget to LIKE and SHARE our projects with your friends, by using the social media widgets. Select the materials with great care, otherwise your carport won't be durable on the long run. Top plates Use 6×6 lumber for the top plates. Pour the concrete in the tube forms and let it dry out for several days. Smooth the edges with sandpaper. It's you job to decide what design does best for you. Make sure you measure twice and cut once. LIKE us on Facebook to be the first that gets our latest projects and to help us create more free plans. Fitting the rafters Fit the shade elements to the square pergola and place them equally spaced. Fill the holes with wood putty and then smooth the surface with sandpaper. 16×16 square pavilion plans and we recommend you to check out the rest of the projects. Irrespective of your choice, we recommend you to assemble the trusses on the ground and afterwards lift them to the projects. Irrespective of your choice, we recommend you to assemble the trusses on the ground and afterwards lift them to the projects. Irrespective of your choice, we recommend you to assemble the trusses on the ground and afterwards lift them to the projects. together tightly. > Page 3 This step by step diy woodworking project is about 10x12 pergola plans. We recommend you to invest in the best materials you could afford. Leave 12" overhangs on both ends of the finishing touches. Installing the overhangs If you want to add character to the construction, you should cover the gable ends of the carport with  $2 \times 6$  slats and install the  $2 \times 4$  overhands.