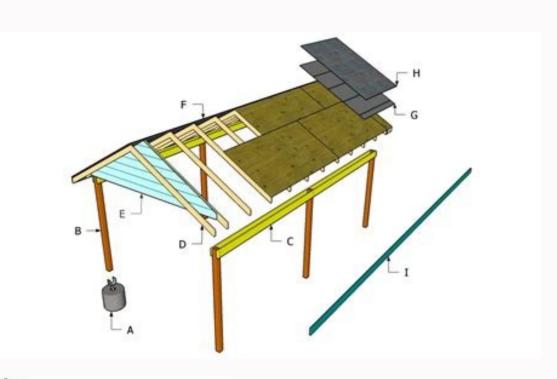

## Metal carport plans free download

10×12 Pergola Plans This pergola has the perfect size if you only want shade for a table and a few chairs. Make sure the beams are horizontal and check if the corners are square. Therefore, you should buy weather-resistant lumber, such as pressure-treated lumber, pine or cedar. Mark the cut lines and get the job done with a miter saw. Next, mix a small quantity of concrete to fill the tube forms, and install the adjustable anchors. This lean to carport frame plans Continue to brace each wooden post, in the same manner described above. Fitting the posts You can set the 6×6 posts in concrete or you can pour footings and secure them in place with anchors. Work with great care and make sure you select quality materials and use the right tools for the job, if you want to obtain a professional result. Apply a few coats of paint or stain to enhance the look of the components and to protect them from the elements. Building a lean to carport Take a look over these plans, if you want to build a more simple carport. Fitting the top plates Fit the plates to the top of the pavilion and align the edges flush. In order to get the job done in a professional manner, you have to plumb the posts with a spirit level and lock them into position with several braces. Use a spirit level to plumb the posts and then secure them into place with temporarily braces. SUBSCRIBE to be the first that gets our latest projects. Read the instructions provided by the manufacturer with great, before fitting them on the roof, otherwise you might not use the right techniques. You should notice that the components are made from different materials. Installing the drain caps Before installing the asphalt shingles on the whole surface of the roof, we recommend you to fit drain caps. From our own experience, we recommend you to work with great care, to pay attention to details and to use timber designed for outdoor use. Always take accurate measurements before adjusting the size of the components at the proper size. Don't forget that all the braces should have the same size, in order to obtain a neat look. Thank you for reading our article about free carport plans and we recommend you to check out the rest of our projects. Fit the 12" tubes and set the 6×6 posts into place (or fit the anchors). Measure the diagonals and make adjustments so they are equal. You can adjust the size between the shade elements, so you let more or less light to the covered area. In order to secure the braces, we recommend you to drive in 3-4" screws, after you have drilled several pilot holes. Before setting the braces, plumb the posts with a spirit level. Taking into consideration the large variety of designs and to choose the one that best satisfies your needs, tastes and budget. Made from this plan 10×12 Pergola Plans - Step by Step Building a pergola Materials A - 4 pieces of 6×6 lumber - 12' long SHADE ELEMENTS D - 17 pieces of 6×6 lumber - 12' long SHADE ELEMENTS D - 17 pieces of 6×6 lumber - 12' long SHADE ELEMENTS D - 17 pieces of 6×6 lumber - 12' long SHADE ELEMENTS D - 17 pieces of 6×6 lumber - 12' long SHADE ELEMENTS D - 17 pieces of 6×6 lumber - 12' long SHADE ELEMENTS D - 17 pieces of 6×6 lumber - 12' long SHADE ELEMENTS D - 17 pieces of 6×6 lumber - 12' long SHADE ELEMENTS D - 17 pieces of 6×6 lumber - 12' long SHADE ELEMENTS D - 17 pieces of 6×6 lumber - 12' long SHADE ELEMENTS D - 17 pieces of 6×6 lumber - 12' long SHADE ELEMENTS D - 18 pieces of 6×6 lumber - 12' long SHADE ELEMENTS D - 18 pieces of 6×6 lumber - 12' long SHADE ELEMENTS D - 18 pieces of 6×6 lumber - 12' long SHADE ELEMENTS D - 18 pieces of 6×6 lumber - 12' long SHADE ELEMENTS D - 18 pieces of 6×6 lumber - 12' long SHADE ELEMENTS D - 18 pieces of 6×6 lumber - 12' long SHADE ELEMENTS D - 18 pieces of 6×6 lumber - 12' long SHADE ELEMENTS D - 18 pieces of 6×6 lumber - 12' long SHADE ELEMENTS D - 18 pieces of 6×6 lumber - 12' long SHADE ELEMENTS D - 18 pieces of 6×6 lumber - 12' long SHADE ELEMENTS D - 18 pieces of 6×6 lumber - 12' long SHADE ELEMENTS D - 18 pieces of 6×6 lumber - 12' long SHADE ELEMENTS D - 18 pieces of 6×6 lumber - 12' long SHADE ELEMENTS D - 18 pieces of 6×6 lumber - 12' long SHADE ELEMENTS D - 18 pieces of 6×6 lumber - 12' long SHADE ELEMENTS D - 18 pieces of 6×6 lumber - 12' long SHADE ELEMENTS D - 18 pieces of 6×6 lumber - 12' long SHADE ELEMENTS D - 18 pieces of 6×6 lumber - 12' long SHADE ELEMENTS D - 18 pieces of 6×6 lumber - 12' long SHADE ELEMENTS D - 18 pieces of 6×6 lumber - 12' long SHADE ELEMENTS D - 18 pieces of 6×6 lumber - 12' long SHADE ELEMENTS D - 18 pieces of 6×6 lumber - 18 pieces o lumber - 12 ft 4 pieces of 2×6 lumber - 12 ft 4 pieces of 2×6 lumber - 12 ft 4 pieces of 2×6 lumber - 12 ft 4 pieces of 9" carriage bolts wood filler, wood glue, stain/paint Tools Time How to build a 10×12 pergola Cut list 1 First of all, you need to cut the components for the pergola. Secure the 4×4 posts with braces before filling the forms with concrete. I recommend you to invest in the best materials you could afford. Remember that you need to read the local building codes before starting the construction, so you comply with the legal requirements. In this article we show you how to build a free-standing carport, using common tools and materials. Fitting the support beams The next step of the project is to build the 2×8 beams to the pergola, as shown in the diagram. Carport trusses Building the roof of the carport trusses Building the roof of the carport trusses Building the roof of the pergola, as shown in the diagram. joints with plywood gussets. Securing the carport with braces In order to build a rigid and durable structure, you have to brace the posts using 2x4s, as in the image. Use a spirit level to plumb the rafters, before inserting the screws. If you choose one of the last methods, you have to add support to the construction, by installing braces. Carport layout Before beginning the project, you have to choose the location of the posts. Get PDF Plans Thank you for reading our project about free 10×12 pergola plans and I recommend you to check out the rest of the projects. Therefore, you should buy weather-resistant lumber, such as pine or cedar. Corner braces Build corner braces for the pavilion from 6×6 lumber, such as pine or cedar. Corner braces Build corner braces Build corner braces for the projects. Therefore, you need to apply the 3-4-5 rule to each of the four corners, so you make sure they are right angled. Make the middle notch to the front and back plates using a saw and a chisel. Work with great care, in order to build a proper structure. Made from this plan Building a 16×16 pavilion Materials A - 8 pieces of 6×6 lumber - 96" long POSTS B - 4 pieces of 6×6 lumber - 192" long TOP RAILS C - 10 pieces of 6×6 lumber - 48" long BRACES 13 pieces of 6×6 lumber - 16' concrete form tube 8 post anchors 20 pieces of 3 1/2" screws wood glue, stain/paint T ols Tips Add trims to the pavilion Secure the roofing slats to the structure with galvanized screws Time How to build a 16×16 pavilion. After you have built the construction, you should fill the holes with wood putty, sand the surfaces with medium grit sandpaper and apply several coats of protective varnish over the whole structure. Cut individual shingles and use them to make the top ridge caps. Last but not least, if you have to build the carport on a concrete slab, you should secure the anchors with appropriate screws. I have designed this basic pavilion so you can create a covered area in the backyard, that is ideal for serving dinner or for hanging out with friends. In most of the cases, there is a certain distance you have to leave from the property fence, as well as from other surrounding constructions. Another option is to pour concrete footings and to install metal post anchors. Made from this plan In order to build a carport, you need the following: Materials A - cement, sand, 6 pieces of adjustable anchors FOOTINGS B - 6 pieces of  $4\times4$  lumber, 84" long POSTS C - 2 pieces of  $2\times4$  lumber, 84" long - cut at  $45^{\circ}$  at both ends BRACES E - 22 pieces of  $2\times4$  lumber, 84" long - cut at  $45^{\circ}$  at both ends BRACES E - 22 pieces of  $2\times4$  lumber, 84" long - cut at  $45^{\circ}$  at both ends BOTTOM RAFTERS E - 11 pieces of 2×4 31", 22 pieces of 2×4 17 1/2" - cut at 30º at one end INTERMEDIATE RAFTERS F - 2×6 lumber or 3/4" panneling FRONT AND BACK GABLE ENDS G - 4 pieces of 2×4 lumber, 80" long, cut at 60º at both ends OVERHANGS H - 300 sq ft of 3/4" tomgue and groove plywood ROOFING SHEETS I - 300 sq ft of roofing underlayment ROOFING FELT J - 300 sq ft of asphalt shingles SHINGLES post anchor, tube form, concrete 2 1/2" screws, 5 1/2" carriage bolt, rafter ties roofing felt, asphalt shingles Tools Tips Lay out the carport in a professional manner, using batter boards and string Plan the carport and choose its design according to your needs and tastes Time Related Carport building plans Carport building plans Carport is a complex project, but with just a small investment you can protect your car against bad weather. As you can see in our free plans, you can use either  $4\times4$  or  $2\times4$  wooden boards to build the carport. This pergola makes for the perfect support for climbing plants. If you plan to lock the posts in concrete, just add 3' to all the posts. However, building a gazebo, a pergola or even a backyard kitchen with an attached roof could be projects that are more suitable for your needs. With so much space you can fit a table, a few chairs and even a sofa. Page 2 This step by step woodworking project is about how to build a 16×16 pavilion - free div plans. Clamp the beams to the posts, drill pilot holes and insert 9" carriage bolts. I have designed this pergola so you can build a nice shaded area for relaxing evenings in your own garden. Anchoring the post into concrete The first step of the project is to select the anchoring system you are going to use. Drill pilot holes and insert 4 1/2" screws to create rigid joints. As you can easily see in the diagram, you need to make notches to both ends of the beams, using a circular saw. The location of the carport is an essential part of your project, therefore you have to pay attention to this aspect before starting the actual construction. Work with great care and consult an architect if you have problems with interpreting the local requirements. In order to get the job done in a professional manner, you should make batter boards from 2x4s and use string, as in the image. When installing the asphalt shingles, ensure they overhang about half an inch over the drip caps. This is a simple design so don't expect intricate components. Follow the building codes and hire a professional contractor if you don't have the right skills to undertake the project on your own. A 16×16 wooden shelter for your backyard is a construction that can be built by any woodworking amateur in a few weeks, but there are many techniques you have to master before undertaking the project. Generally speaking, the wooden boards and posts should be designed for outdoor use, as well as the other products you buy. Make sure you remove the vegetation layer and even out the surface. Read carefully the local building codes before deciding the location and the free carport plans, as to fit the legal requirements. Don't forget to share our articles with your friends, by using the social media widgets. Fitting the diagonal braces for the pergola as shown in the diagram. How to build a 10×12 pergola is large enough for creating a really nice relaxation area in the backyard. Carport plans Afterwards, you have to install the top plates on both sides of your div carport. Align all the components with great care, if you want to obtain a professional result. The side drain caps should be placed under the components before inserting the wood screws, to prevent the wood from splitting. Seal any gap with appropriate products. Afterwards, pour a 4" thick layer of gravel, compact it properly and install the tube forms into position. Apply the 3-4-5 rule to each corners, so you make sure they are square. In addition, if you take accurate measurements and use the right tools for the job, you will manage to build the carport in a few days. The roof can have either an Ashape or you can build a simple lean to side construction. Drill pilot holes through the braces and insert 5 1/2" screws into the posts. Insert 9" carriage bolts (two for each joint) and lock everything tightly. See all my Premium Plans in the Shop. Irrespective of your choice, you cannot build such a complex construction just by yourself, therefore you should ask a handy friend to give you a hand during the project. Place the trusses every 24" on center, as to properly support the weight of the rectangle have to be equal, otherwise the corners won't be right angled. Base beams - 10×12 pergola Align the support beams to the posts then clamp them into place tightly. Use a spirit level to plumb the posts and to check if the beams are perfectly horizontal. 16×16 Pavilion. As you can see in the image, you have to install a pair of braces on the exterior side of the carport and another one on the interior face. Remember that in my case, the plans are designed considering you will lock the posts using another one on the interior face. Remember that in my case, the plans are designed considering you will lock the posts using another one on the interior face. Remember that in my case, the plans are designed considering you will lock the posts using another one on the interior face. Plumb the posts and check if the plates are perfectly horizontal. Free carport plans Next, install the shingles starting with the bottom of the roof, using our carport free plans, we recommend you to install the roofing sheets into position. Drill pilot holes and insert screws to lock them tightly to the support beams. Cut list 2 Cut the rest of the components, as shown in the diagram. In order to secure the trusses into position, toenail them with 6" screws into the top plates. Use a miter saw to make 45 degree cuts to both ends of the braces. There are many designs you could choose from, such as lean to constructions or carports with a gable roof. In addition, this rectangular garden pergola will be budget friendly and sturdy, due to the corner braces. On one hand, you can fit the posts directly into concrete, if you want to build a carport with a rigid structure. Mark the cut lines to the beams and get the job done with a circular saw. Therefore, select the location for the pavilion and level the surface with attention. This diy step by step article is about free carport plans. Use batter boards and string to layout the location of the legs. Make sure the corners are square and drill pilot holes before locking everything together with 8" screws. In addition, use a spirit level to check if the components of the carport are plumb and perfectly aligned. Carport footings The next step is to build the concrete footings for each posts. Therefore, you have to dig 3' holes (6" below the frost line) and 15" in diameter. This pergola is easy to build and it features a sturdy structure. Building the trusses Follow the diagram to build the components and to lock everything together tightly. Make 45 degree cuts to both ends of the braces and then lock them into place tightly with 4 1/2" screws. Building a carport in your backyard is a complex project, but you can reduce the total expenditures if you decide to undertake this task by yourself. Dig 2-3' deep holes and 14" in diameter and then compact a layer of gravel to the bottom. Drill pilot holes through the beams and insert 2 1/2" screws to lock them into place. Carport roof plans It is essential to build all the trusses in the exactly same manner, otherwise you won't be able to secure the roofing sheets into position. Fitting the posts After marking the location of the posts, you need to dig 2-3' deep holes in the ground, using a post hole digger. Install tube forms and fit the posts Next, you need to layout the garden pergola plans, as well, for more building inspiration. Components Cut the support beams and the shade elements using the info from the diagram. You can add your personal touch by choosing the rafter ends design, as well as the spacing of the top slats. See all my Premium Plans HERE. Braces Use 6×6 lumber for the diagonal braces. Don't forget to LIKE and SHARE our projects with your friends, by using the social media widgets. Select the materials with great care, otherwise your carport won't be durable on the long run. Top plates Use 6×6 lumber for the top plates. Pour the concrete in the tube forms and let it dry out for several days. Smooth the edges with sandpaper. It's you job to decide what design does best for you. Make sure you measure twice and cut once. LIKE us on Facebook to be the first that gets our latest projects and to help us create more free plans. Fitting the rafters Fit the shade elements to the square pergola and place them equally spaced. Fill the holes with wood putty and then smooth the surface with sandpaper. 16×16 square pavilion plans and we recommend you to check out the rest of the projects. Irrespective of your choice, we recommend you to assemble the trusses on the ground and afterwards lift them to the projects. Irrespective of your choice, we recommend you to assemble the trusses on the ground and afterwards lift them to the projects. Irrespective of your choice, we recommend you to assemble the trusses on the ground and afterwards lift them to the projects. together tightly. > Page 3 This step by step diy woodworking project is about 10x12 pergola plans. We recommend you to invest in the best materials you could afford. Leave 12" overhangs on both ends of the finishing touches. Installing the overhangs If you want to add character to the construction, you should cover the gable ends of the carport with  $2 \times 6$  slats and install the  $2 \times 4$  overhands.